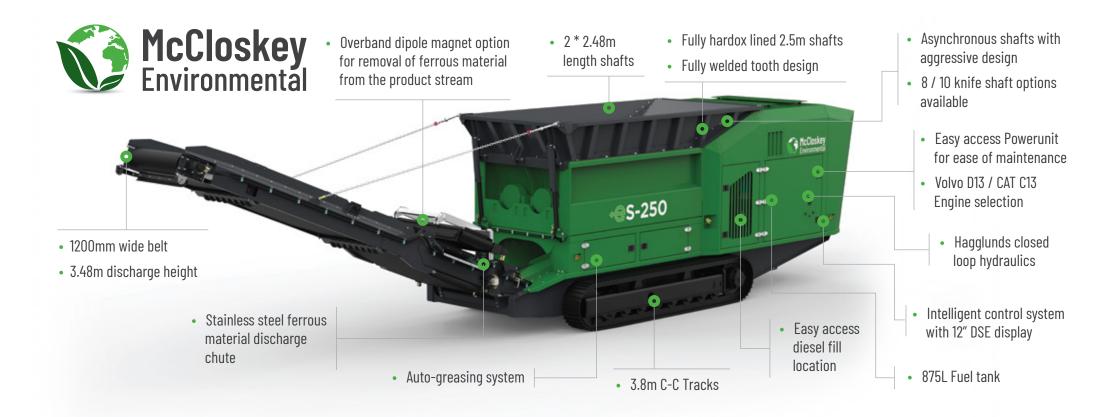

## **FEATURES**

- Aggressive 8 & 10 knife, heavy duty cutting table
- Intelligent electrical control unit
- Variable speed main conveyor
- 4m tracks for superior maneuverability and stability
- Volvo D13 380KW (510HP)stage v / tier 4 Final.\*
- Fuel efficient hydraulics system
- User friendly hydraulic controls
- Double hydrostatic drive transmission

## **CUTTING TABLE**

| NUMBER OF SHAFTS         | 2                           |
|--------------------------|-----------------------------|
| ROTATING SPEED           | 16-41/27-56 RPM             |
| NUMBER OF KNIVES         | 8/10                        |
| NUMBER OF COUNTER KNIVES | 16/20                       |
| CUTTING AREA             | 2420MM X 2000MM (95" X 79") |
| KNIFE TYPE               | SHEER TABLE                 |
| CHAMBER WEIGHT           | 14,900KG (32,850 LBS.)      |